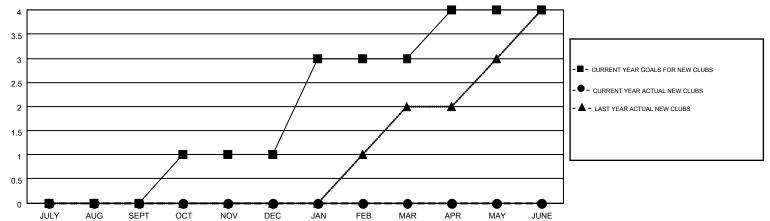

## GOALS AND ACTUAL NEW CLUBS CUMULATIVE

## MONTHLY MEMBERSHIP PROGRESS REPORT

Multiple District 40

NOTH THOUNEOUTE ON

**LOCATION: NEW MEXICO** 

Results as of: 2/28/2015

GMT: KENNETH SCHWOLS

GMT CA 1

|                       |                  | Clubs     |                  |                  | Members               |                    |                                        |                    |                  |
|-----------------------|------------------|-----------|------------------|------------------|-----------------------|--------------------|----------------------------------------|--------------------|------------------|
| RESULTS FOR 2014-2015 |                  |           |                  |                  | RESULTS FOR 2014-2015 |                    |                                        |                    |                  |
| QUARTER               | NEW CLUB<br>GOAL | NEW CLUBS | DROPPED<br>CLUBS | NET<br>GAIN/LOSS | QUARTER               | NEW MEMBER<br>GOAL | CHARTER AND<br>NEW<br>MEMBERS<br>ADDED | DROPPED<br>MEMBERS | NET<br>GAIN/LOSS |
| JULY/AUG/SEPT         | 0                | 0         | 0                | 0                | JULY/AUG/SEPT         | 8                  | 31                                     | 66                 | -35              |
| OCT/NOV/DEC           | 1                | 0         | 2                | -2               | OCT/NOV/DEC           | 27                 | 36                                     | 54                 | -18              |
| JAN/FEB/MAR           | 2                | 0         | 0                | 0                | JAN/FEB/MAR           | 48                 | 31                                     | 75                 | -44              |
| APR/MAY/JUNE          | 1                | 0         | 0                | 0                | APR/MAY/JUNE          | 30                 | 0                                      | 0                  | 0                |