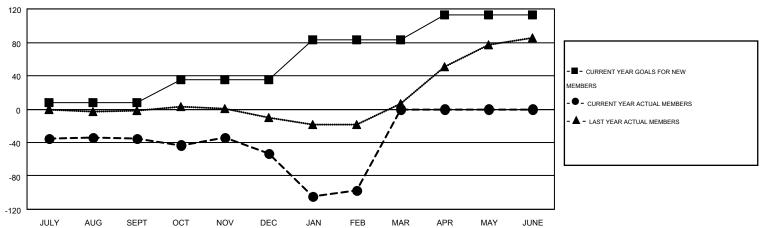

## GOALS AND ACTUAL MEMBERS CUMULATIVE

| DROPPED CLUBS: 2  DROPPED MEMBERS |         | 31 CLUBS OF 63 ADDED 1 OR MORE<br>NEW MEMBERS | GENDER DISTRIBUTION           MALE         762 (62.66%)           FEMALE         454 (37.34%) |     |
|-----------------------------------|---------|-----------------------------------------------|-----------------------------------------------------------------------------------------------|-----|
| DECEASED CLUB CANCELLED           | 6<br>10 | CLICK HERE FOR HEALTH                         | FAMILY UNIT MEMBERS                                                                           | 239 |
| OTHER                             | 179     | ASSESSMENT DATA                               | HEAD OF HOUSEHOLD                                                                             | 114 |
| TOTAL                             | 195     |                                               | NON-HEAD OF HOUSEHOLD                                                                         | 125 |

## MONTHLY MEMBERSHIP PROGRESS REPORT

Multiple District 40

NOTH THOUNEOUTE ON

**LOCATION: NEW MEXICO** 

Results as of: 2/28/2015

GMT: KENNETH SCHWOLS

GMT CA 1

|                       |                  | Clubs     |                  |                  | Members               |                    |                                        |                    |                  |
|-----------------------|------------------|-----------|------------------|------------------|-----------------------|--------------------|----------------------------------------|--------------------|------------------|
| RESULTS FOR 2014-2015 |                  |           |                  |                  | RESULTS FOR 2014-2015 |                    |                                        |                    |                  |
| QUARTER               | NEW CLUB<br>GOAL | NEW CLUBS | DROPPED<br>CLUBS | NET<br>GAIN/LOSS | QUARTER               | NEW MEMBER<br>GOAL | CHARTER AND<br>NEW<br>MEMBERS<br>ADDED | DROPPED<br>MEMBERS | NET<br>GAIN/LOSS |
| JULY/AUG/SEPT         | 0                | 0         | 0                | 0                | JULY/AUG/SEPT         | 8                  | 31                                     | 66                 | -35              |
| OCT/NOV/DEC           | 1                | 0         | 2                | -2               | OCT/NOV/DEC           | 27                 | 36                                     | 54                 | -18              |
| JAN/FEB/MAR           | 2                | 0         | 0                | 0                | JAN/FEB/MAR           | 48                 | 31                                     | 75                 | -44              |
| APR/MAY/JUNE          | 1                | 0         | 0                | 0                | APR/MAY/JUNE          | 30                 | 0                                      | 0                  | 0                |